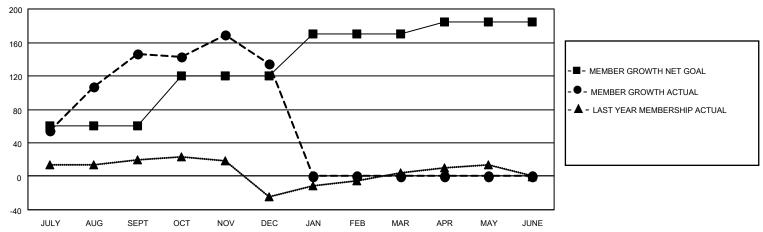

## District 201N5

| Clubs                 |               |           |               | Members               |                         |                         |                                                    |
|-----------------------|---------------|-----------|---------------|-----------------------|-------------------------|-------------------------|----------------------------------------------------|
| RESULTS FOR 2022-2023 |               |           |               | RESULTS FOR 2022-2023 |                         |                         |                                                    |
| QUARTER               | NEW CLUB GOAL | NEW CLUBS | DROPPED CLUBS | QUARTER MEM           | IBER GROWTH NET<br>GOAL | MEMBER GROWTH<br>ACTUAL | DROPPED<br>MEMBERS ACTUAL<br>(including transfers) |
| JULY/AUG/SEPT         | 0             | 4         | 0             | JULY/AUG/SEPT         | 60                      | 197                     | 45                                                 |
| OCT/NOV/DEC           | 0             | 1         | 0             | OCT/NOV/DEC           | 60                      | 49                      | 59                                                 |
| JAN/FEB/MAR           | 1             | 0         | 0             | JAN/FEB/MAR           | 50                      | 0                       | 0                                                  |
| APR/MAY/JUNE          | 0             | 0         | 0             | APR/MAY/JUNE          | 15                      | 0                       | 0                                                  |

### GOALS AND ACTUAL MEMBERS CUMULATIVE

| DROPPED CLUBS: 0 |     | 40 CLUBS OF 72 ADDED 1 OR<br>MORE NEW MEMBERS | GENDER DISTRIBUTION                 |                                |  |
|------------------|-----|-----------------------------------------------|-------------------------------------|--------------------------------|--|
|                  |     | NOTE NEW MEMBERS                              | MALE<br>FEMALE                      | 1,025 (61.90%)<br>630 (38.04%) |  |
| DROPPED MEMBERS  |     |                                               | NON BINARY                          | 1 (0.06%)                      |  |
| DECEASED         | 12  |                                               | PREFER NOT TO ANSWER                | 0 (0.00%)                      |  |
| CLUB CANCELLED   | 0   | CLICK HERE FOR CUMULATIVE                     | TOTAL FAMILY UNIT MEMBERS           | 3 232                          |  |
| OTHER            | 92  | MEMBERSHIP DATA                               |                                     |                                |  |
| TOTAL            | 104 |                                               | FAMILY MEMBERS PAYING HALF DUES 122 |                                |  |
|                  |     |                                               |                                     |                                |  |