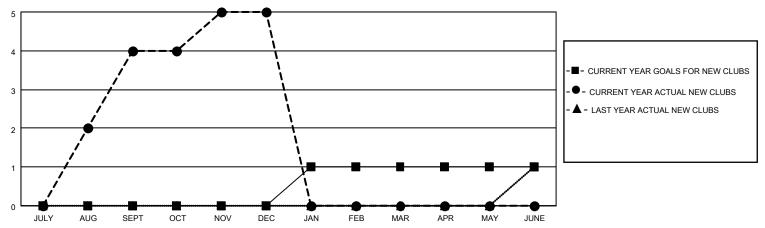

## District 201N5

| Clubs                 |               |           |               | Members               |                         |                         |                                                    |
|-----------------------|---------------|-----------|---------------|-----------------------|-------------------------|-------------------------|----------------------------------------------------|
| RESULTS FOR 2022-2023 |               |           |               | RESULTS FOR 2022-2023 |                         |                         |                                                    |
| QUARTER               | NEW CLUB GOAL | NEW CLUBS | DROPPED CLUBS | QUARTER MEM           | IBER GROWTH NET<br>GOAL | MEMBER GROWTH<br>ACTUAL | DROPPED<br>MEMBERS ACTUAL<br>(including transfers) |
| JULY/AUG/SEPT         | 0             | 4         | 0             | JULY/AUG/SEPT         | 60                      | 197                     | 45                                                 |
| OCT/NOV/DEC           | 0             | 1         | 0             | OCT/NOV/DEC           | 60                      | 49                      | 59                                                 |
| JAN/FEB/MAR           | 1             | 0         | 0             | JAN/FEB/MAR           | 50                      | 0                       | 0                                                  |
| APR/MAY/JUNE          | 0             | 0         | 0             | APR/MAY/JUNE          | 15                      | 0                       | 0                                                  |

### GOALS AND ACTUAL NEW CLUBS CUMULATIVE